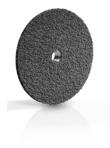

## Purple Grain Multi: Three times the removal rate!

With its unique multilayer design, the powerful "Purple Grain Multi" achieves maximum service life. The wear of the three grinding layers remains under control right up to the end. This is reflected in measurable cost savings compared with conventional tools. The integrated M14 threaded holder ensures superfast tool changes without an annoying clamping nut. With its flat tool geometry, the "Purple Grain Multi" achieves very good finishes, thus obviating the need for reworking.

Innovative ceramic grain

< 10°

no backing pad required

low-vibration

| Description            | Quality    | D<br>mm | Thickness<br>H mm | n <sub>max</sub><br>(1/min) | Product Number  | recommended for                                                   |
|------------------------|------------|---------|-------------------|-----------------------------|-----------------|-------------------------------------------------------------------|
| PURPLE GRAIN MULTI 115 | CERAMIC 36 | 115     | M14               | 13.300                      | A27621150361547 | Rough grinding of steel,<br>stainless steel and hard<br>materials |
| PURPLE GRAIN MULTI 125 | CERAMIC 36 | 125     | M14               | 12.200                      | A27621250361547 |                                                                   |